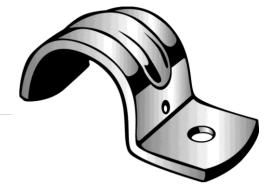

## HEAVY DUTY JIFFY CLIP

UPC: 784610600804

**UNSPSC:** 31162310

Commodity: Mounting straps

Country of Origin:

**USA** 

One-hole straps are used to secure conduit, cable, tubing,pipe, etc. to mounting surface.

## **Product Attributes**

**Brand Name** Minerallac Company Sub Brand Minerallac Traditional

Type 1-Hole Strap Application **Electrical Conduit** 

**Special Features** Snap-on design for ease of installation.